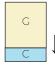

# Christmas Adventure House Block



Unfinshed House Blook : 7 3/4" x 8 1/2"

## Cutting:



Step 6:

Sew an L background piece on the left and right sides of the unit.



Step 7:

Draw a diagonal line on the I background pieces. Place on each side of the F Roof print piece, with the diagonal lines aligned as shown. Sew on the marked lines and trim 1/4" away from the seam. Press.



Step 8:

Sew the Roof piece above the House unit piece.



Step 9:

Sew the Chimney E print with a K background piece on the right side and a J background piece on the left side.



Step 10: Sew the Chimney unit above the Roof Unit.



## Instructions:

Step 1: Sew piece C to piece G.



### Step 2:

Sew a B piece on the left and right sides of the G/C piece.



### Step 3:

Sew the H print piece on the right side of the unit.



Step 4: Sew a D print piece above the unit as shown.



Step 5: Sew the A print piece on the right side of the house unit.