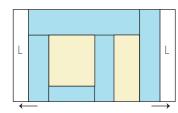

## Cutting:

Step 6:

Sew an L background piece on the left and right sides of the unit.

Step 7:

Draw a diagonal line on the I background pieces. Place on each side of the F Roof print piece, with the diagonal lines aligned as shown. Sew on the marked lines and trim 1/4" away from the seam. Press.