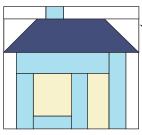

## Cutting:

Step 6:

Sew an L background piece on the left and right sides of the unit.

Step 7:

Draw a diagonal line on the I background pieces. Place on each side of the F Roof print piece, with the diagonal lines aligned as shown. Sew on the marked lines and trim 1/4" away from the seam. Press.

Step 8:

Sew the Roof piece above the House unit piece.

Step 9:

Sew the Chimney E print with a K background piece on the right side and a J background piece on the left side.

Step 10: Sew the Chimney unit above the Roof Unit.