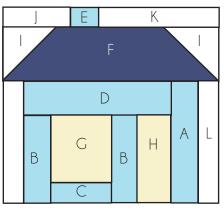

# Christmas Adventure House Block

Unfinshed House Blook : 7 3/4" x 8 1/2"

## Cutting:

Step 6:

Sew an L background piece on the left and right sides of the unit.

Step 7:

Draw a diagonal line on the I background pieces. Place on each side of the F Roof print piece, with the diagonal lines aligned as shown. Sew on the marked lines and trim 1/4" away from the seam. Press.

Step 8:

Sew the Roof piece above the House unit piece.

Step 9:

Sew the Chimney E print with a K background piece on the right side and a J background piece on the left side.

Step 10: Sew the Chimney unit above the Roof Unit.

## Instructions:

Step 1: Sew piece C to piece G.

### Step 2:

Sew a B piece on the left and right sides of the G/C piece.

### Step 3:

Sew the H print piece on the right side of the unit.

Step 4: Sew a D print piece above the unit as shown.

Step 5: Sew the A print piece on the right side of the house unit.