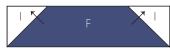

## Cutting:

Step 6:

Sew an L background piece on the left and right sides of the unit.

Step 7:

Draw a diagonal line on the I background pieces. Place on each side of the F Roof print piece, with the diagonal lines aligned as shown. Sew on the marked lines and trim 1/4" away from the seam. Press.