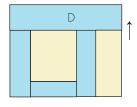

### Step 3:

Sew the H print piece on the right side of the unit.

Step 4: Sew a D print piece above the unit as shown.

Step 5: Sew the A print piece on the right side of the house unit.