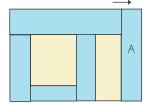

### Step 3:

Sew the H print piece on the right side of the unit.

Step 4: Sew a D print piece above the unit as shown.

Step 5: Sew the A print piece on the right side of the house unit.