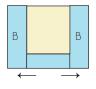

# Christmas Adventure House Block



Unfinshed House Blook : 7 3/4" x 8 1/2"

## Cutting:



Step 6:

Sew an L background piece on the left and right sides of the unit.



Step 7:

Draw a diagonal line on the I background pieces. Place on each side of the F Roof print piece, with the diagonal lines aligned as shown. Sew on the marked lines and trim 1/4" away from the seam. Press.



Step 8:

Sew the Roof piece above the House unit piece.



Step 9:

Sew the Chimney E print with a K background piece on the right side and a J background piece on the left side.



Step 10: Sew the Chimney unit above the Roof Unit.



## Instructions:

Step 1: Sew piece C to piece G.



### Step 2:

Sew a B piece on the left and right sides of the G/C piece.



### Step 3:

Sew the H print piece on the right side of the unit.



Step 4: Sew a D print piece above the unit as shown.



Step 5: Sew the A print piece on the right side of the house unit.