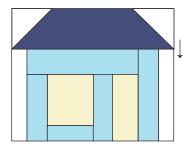

## Instructions:

Step 1: Sew piece C to piece G.

### Step 2:

Sew a B piece on the left and right sides of the G/C piece.

### Step 3:

Sew the H print piece on the right side of the unit.

Step 4: Sew a D print piece above the unit as shown.

Step 5: Sew the A print piece on the right side of the house unit.