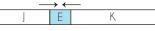

Step 8:

Sew the Roof piece above the House unit piece.

Step 9:

Sew the Chimney E print with a K background piece on the right side and a J background piece on the left side.

Step 10: Sew the Chimney unit above the Roof Unit.