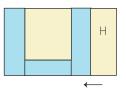

### Step 3:

Sew the H print piece on the right side of the unit.

Step 4: Sew a D print piece above the unit as shown.

Step 5: Sew the A print piece on the right side of the house unit.